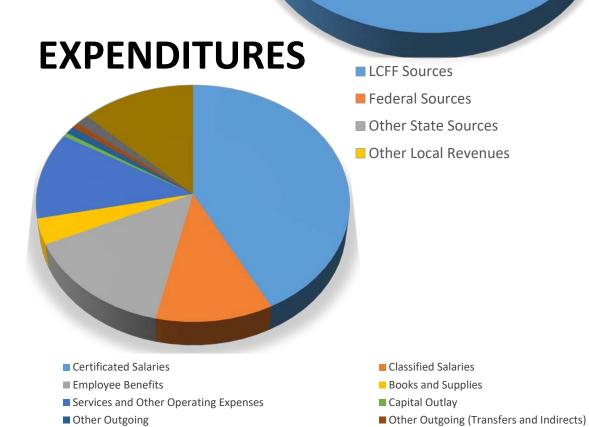

| Description                                                                                                  | Resource Codes | Object<br>Codes        | Original Budget<br>(A) | Board Approved<br>Operating Budget<br>(B) | Actuals To Date<br>(C) | Projected Year<br>Totals<br>(D) | Difference<br>(Col B & D)<br>(E) | % Diff<br>(E/B)<br>(F) |
|--------------------------------------------------------------------------------------------------------------|----------------|------------------------|------------------------|-------------------------------------------|------------------------|---------------------------------|----------------------------------|------------------------|
| A. REVENUES                                                                                                  |                |                        |                        |                                           |                        |                                 |                                  |                        |
| 1) LCFF Sources                                                                                              | 8              | 8010-8099              | 244,999,414.00         | 244,999,414.00                            | 61,751,642.71          | 244,857,037.00                  | (142,377.00)                     | -0.1%                  |
| 2) Federal Revenue                                                                                           | 8              | 8100-8299              | 0.00                   | 0.00                                      | (174,199.00)           | 0.00                            | 0.00                             | 0.0%                   |
| 3) Other State Revenue                                                                                       | 8              | 8300-8599              | 3,967,578.00           | 3,967,578.00                              | 576,377.46             | 3,967,578.00                    | 0.00                             | 0.0%                   |
| 4) Other Local Revenue                                                                                       | 8              | 8600-8799              | 1,155,000.00           | 1,155,000.00                              | 43,746.92              | 1,600,606.00                    | 445,606.00                       | 38.6%                  |
| 5) TOTAL, REVENUES                                                                                           |                |                        | 250,121,992.00         | 250,121,992.00                            | 62,197,568.09          | 250,425,221.00                  |                                  |                        |
| B. EXPENDITURES                                                                                              |                |                        |                        |                                           |                        |                                 |                                  |                        |
| 1) Certificated Salaries                                                                                     | 1              | 1000-1999              | 103,110,398.00         | 105,811,644.00                            | 17,778,257.84          | 106,591,532.00                  | (779,888.00)                     | -0.7%                  |
| 2) Classified Salaries                                                                                       | 2              | 2000-2999              | 32,516,737.00          | 32,278,705.00                             | 6,400,722.67           | 32,857,676.00                   | (578,971.00)                     | -1.8%                  |
| 3) Employee Benefits                                                                                         | 3              | 3000-3999              | 32,368,967.00          | 32,254,424.00                             | 8,843,075.01           | 33,527,951.00                   | (1,273,527.00)                   | -3.9%                  |
| 4) Books and Supplies                                                                                        | 2              | 4000-4999              | 15,719,965.00          | 9,752,121.00                              | 980,698.01             | 9,876,353.00                    | (124,232.00)                     | -1.3%                  |
| 5) Services and Other Operating Expenditures                                                                 | Ę              | 5000-5999              | 29,504,597.00          | 37,024,320.00                             | 8,120,012.69           | 36,893,340.00                   | 130,980.00                       | 0.4%                   |
| 6) Capital Outlay                                                                                            | 6              | 6000-6999              | 442,050.00             | 429,250.00                                | 79,523.00              | 414,359.00                      | 14,891.00                        | 3.5%                   |
| Other Outgo (excluding Transfers of Indirect Costs)                                                          |                | 7100-7299<br>7400-7499 | 2,671,750.00           | 2,671,750.00                              | (4,386.23)             | 2,588,750.00                    | 83,000.00                        | 3.1%                   |
| 8) Other Outgo - Transfers of Indirect Costs                                                                 | 7              | 7300-7399              | (2,924,471.00)         | (2,949,971.00)                            | 0.00                   | (2,428,339.00)                  | (521,632.00)                     | 17.7%                  |
| 9) TOTAL, EXPENDITURES                                                                                       |                |                        | 213,409,993.00         | 217,272,243.00                            | 42,197,902.99          | 220,321,622.00                  | ,                                |                        |
| C. EXCESS (DEFICIENCY) OF REVENUES<br>OVER EXPENDITURES BEFORE OTHER<br>FINANCING SOURCES AND USES (A5 - B9) | )              |                        | 36,711,999.00          | 32,849,749.00                             | 19,999,665.10          | 30,103,599.00                   |                                  |                        |
| D. OTHER FINANCING SOURCES/USES                                                                              |                |                        |                        |                                           |                        |                                 |                                  |                        |
| Interfund Transfers     a) Transfers In                                                                      | 8              | 8900-8929              | 600,000.00             | 600,000.00                                | 0.00                   | 600,000.00                      | 0.00                             | 0.0%                   |
| b) Transfers Out                                                                                             | 7              | 7600-7629              | 3,739,784.00           | 3,739,784.00                              | 0.00                   | 3,739,784.00                    | 0.00                             | 0.0%                   |
| Other Sources/Uses     a) Sources                                                                            | 8              | 8930-8979              | 0.00                   | 0.00                                      | 0.00                   | 0.00                            | 0.00                             | 0.0%                   |
| b) Uses                                                                                                      | 7              | 7630-7699              | 0.00                   | 0.00                                      | 0.00                   | 0.00                            | 0.00                             | 0.0%                   |
| 3) Contributions                                                                                             | 8              | 8980-8999              | (37,578,536.00)        | (37,578,536.00)                           | 0.00                   | (33,027,555.00)                 | 4,550,981.00                     | -12.1%                 |
| 4) TOTAL, OTHER FINANCING SOURCES/US                                                                         | SES            |                        | (40,718,320.00)        | (40,718,320.00)                           | 0.00                   | (36,167,339.00)                 |                                  |                        |