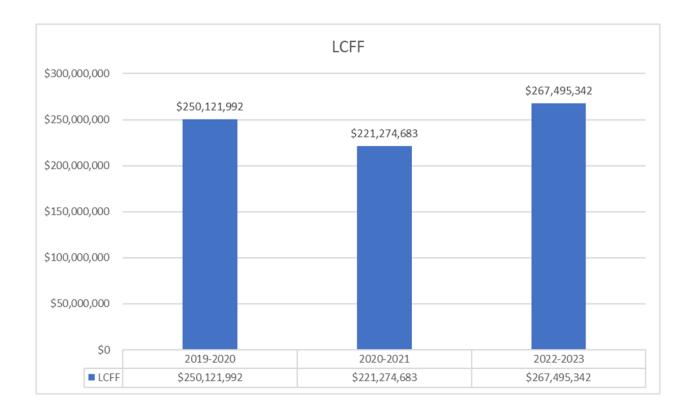

## LCFF SOURCES \$267,495,342

- The LCFF establishes a base with supplemental and concentration add-ons for English Learners (EL), free and reduced-price meal eligible students and foster youth students, and provides additional funding for kindergarten through grade three (K-3) Class Size Reduction (CSR), Grades 9-12, Home-to-School Transportation and the Targeted Instructional Improvement Grant (TIIG).
- The Base Grant rates per ADA for 2022-23 based on the Proposed Budget are:

# **Multi Year Projections (MYP)**

- The district is expecting enrollment to decline by 800 for FY-2023-24, 810 for FY-2024-2025, and 815 for FY-2025-2026 and a decline in fifteen (15) certificated staff and five(5) classified staff each year
- The district is expecting 6.11% increase for books and supplies for FY-2022-2023 due to the consumer price index (CPI), 3.14% for FY-2023 2024 and 1.97% for 2024-2025
- The Cost-of-Living Adjustment (COLA) for FY-2022-2023 is projected at 6.56%, FY-2023-2024 at 5.38% and FY-2024-2025 at 4.02%
- The LCFF for FY- 2022-2023 is \$267,495,342, FY- 2023-24 is \$255,180,429, FY-2024-2025 is \$249,411,485.
- ✤ K-3 CSR Augmentation \$5,512,731.75
- ✤ 9-12 Augmentation \$ 1,320,760
- Transportation Funding \$2,898,531
- TIIG Funding \$4,971,844
- EPA Funding \$50,882,262
- Supplemental/Concentration Add-on \$78,653,092
- Property taxes are budgeted at \$38,539,176
- Transfer to Charter School in Lieu of Property Taxes (\$5,854,895)

| Multi-Year Projections                                                                                                      |                                                                                     |                                                                                     |                                                                                     |                                                                                     |  |  |  |  |
|-----------------------------------------------------------------------------------------------------------------------------|-------------------------------------------------------------------------------------|-------------------------------------------------------------------------------------|-------------------------------------------------------------------------------------|-------------------------------------------------------------------------------------|--|--|--|--|
| LCFF REVENUE                                                                                                                | 2021-22                                                                             | 2022-23                                                                             | 2023-24                                                                             | 2024-25                                                                             |  |  |  |  |
| Statutory COLA                                                                                                              | 1.7%                                                                                | 6.56%                                                                               | 5.38%                                                                               | 4.02%                                                                               |  |  |  |  |
| MEGA COLA (Represents the 2021-22 statutory COLA of 1.70%, plus 1.00%, compounded with the 2021-22 statutory COLA of 2.31%) | 5.07%                                                                               | 6.56%                                                                               | 5.38%%                                                                              | 4.02%                                                                               |  |  |  |  |
| Recommended COLA                                                                                                            | 5.07%                                                                               | 6.56                                                                                | 5.38%                                                                               | 4.02.%                                                                              |  |  |  |  |
| SPECIAL EDUCATION                                                                                                           | 2021-22                                                                             | 2021-22                                                                             | 2022-23                                                                             | 2023-24                                                                             |  |  |  |  |
| COLA for Special<br>Education                                                                                               | 0.00%                                                                               | 0.00%                                                                               | 0.00%                                                                               | 0.00%                                                                               |  |  |  |  |
| LOTTERY REVENUE                                                                                                             | PER ADA                                                                             | PER ADA                                                                             | PER ADA                                                                             | PER ADA                                                                             |  |  |  |  |
| Unrestricted                                                                                                                | \$163                                                                               | \$163                                                                               | \$163                                                                               | \$163                                                                               |  |  |  |  |
| Restricted for Instructional<br>Materials                                                                                   | 65                                                                                  | 65                                                                                  | 65                                                                                  | 65                                                                                  |  |  |  |  |
| Total Lottery Revenue                                                                                                       | \$228                                                                               | \$228                                                                               | \$ 228                                                                              | \$228                                                                               |  |  |  |  |
|                                                                                                                             |                                                                                     |                                                                                     |                                                                                     |                                                                                     |  |  |  |  |
| EXPENDITURES                                                                                                                | 2021-22                                                                             | 2022-23                                                                             | 2023-24                                                                             | 2024-25                                                                             |  |  |  |  |
| Salaries                                                                                                                    | Raises/Steps/<br>Column                                                             | Raises/Steps/<br>Column                                                             | Raises/Steps/<br>Column                                                             | Raises/Steps/<br>Column                                                             |  |  |  |  |
| Steps/Column*                                                                                                               | 1.00%                                                                               | 1.00%                                                                               | 1.00%                                                                               | 1.00%                                                                               |  |  |  |  |
| Statutory Benefit Rates                                                                                                     | Same as 2021-22<br>except for the<br>following:<br>CalSTRS 16.92%<br>CalPERS 20.70% | Same as 2022-23<br>except for the<br>following:<br>CalSTRS 16.92%<br>CalPERS 22.91% | Same as 2023-24<br>except for the<br>following:<br>CalSTRS 19.10%<br>CalPERS 26.10% | Same as 2024-25<br>except for the<br>following:<br>CalSTRS 19.10%<br>CalPERS 26.10% |  |  |  |  |

#### 2022-23 Budget, July 1 General Fund / County School Service Fund Expenditures by Object

19734370000000 Form 01 D8BFN1S8MY(2022-23)

|                                                                                                              |                |                        | 2021-22 Estimated Actuals |                   |                                 | 2022-23 Budget      |                   |                                 |                           |
|--------------------------------------------------------------------------------------------------------------|----------------|------------------------|---------------------------|-------------------|---------------------------------|---------------------|-------------------|---------------------------------|---------------------------|
| Description                                                                                                  | Resource Codes | Object<br>Codes        | Unrestricted<br>(A)       | Restricted<br>(B) | Total Fund<br>col. A + B<br>(C) | Unrestricted<br>(D) | Restricted<br>(E) | Total Fund<br>col. D + E<br>(F) | % Diff<br>Column<br>C & F |
| A. REVENUES                                                                                                  |                |                        |                           |                   |                                 |                     |                   |                                 |                           |
| 1) LCFF Sources                                                                                              |                | 8010-8099              | 270,737,928.00            | 0.00              | 270,737,928.00                  | 267,495,342.00      | 0.00              | 267,495,342.00                  | -1.2%                     |
| 2) Federal Revenue                                                                                           |                | 8100-8299              | 0.00                      | 33,799,237.00     | 33,799,237.00                   | 0.00                | 23,718,671.00     | 23,718,671.00                   | -29.8%                    |
| 3) Other State Revenue                                                                                       |                | 8300-8599              | 3,742,894.00              | 51,028,735.00     | 54,771,629.00                   | 3,806,470.00        | 29,872,836.00     | 33,679,306.00                   | -38.5%                    |
| 4) Other Local Revenue                                                                                       |                | 8600-8799              | 934,371.00                | 3,408,163.00      | 4,342,534.00                    | 1,613,411.00        | 3,273,991.00      | 4,887,402.00                    | 12.5%                     |
| 5) TOTAL, REVENUES                                                                                           |                |                        | 275,415,193.00            | 88,236,135.00     | 363,651,328.00                  | 272,915,223.00      | 56,865,498.00     | 329,780,721.00                  | -9.3%                     |
| B. EXPENDITURES                                                                                              |                |                        |                           |                   |                                 |                     |                   |                                 | *                         |
| 1) Certificated Salaries                                                                                     |                | 1000-1999              | 76,864,380.00             | 20,336,044.00     | 97,200,424.00                   | 70,853,947.00       | 50,162,465.00     | 121,016,412.00                  | 24.5%                     |
| 2) Classified Salaries                                                                                       |                | 2000-2999              | 25,046,710.00             | 7,268,748.00      | 32,315,458.00                   | 22,755,845.00       | 18, 192, 120.00   | 40,947,965.00                   | 26.7%                     |
| 3) Employ ee Benefits                                                                                        |                | 3000-3999              | 42,088,532.00             | 10,576,345.00     | 52,664,877.00                   | 44,515,146.00       | 27,226,679.00     | 71,741,825.00                   | 36.2%                     |
| 4) Books and Supplies                                                                                        |                | 4000-4999              | 8,710,495.00              | 9,876,791.00      | 18,587,286.00                   | 6,947,549.00        | 41,136,382.00     | 48,083,931.00                   | 158.7%                    |
| 5) Services and Other Operating Expenditures                                                                 |                | 5000-5999              | 18,616,674.00             | 29,470,706.00     | 48,087,380.00                   | 12,604,003.00       | 85,939,085.00     | 98,543,088.00                   | 104.9%                    |
| 6) Capital Outlay                                                                                            |                | 6000-6999              | 145,067.00                | 5,098,889.00      | 5,243,956.00                    | 380,844.00          | 11,184,011.00     | 11,564,855.00                   | 120.5%                    |
| 7) Other Outgo (excluding Transfers of<br>Indirect Costs)                                                    |                | 7100-7299<br>7400-7499 | 3,643,277.00              | 0.00              | 3,643,277.00                    | 3,751,244.00        | 0.00              | 3,751,244.00                    | 3.0%                      |
| 8) Other Outgo - Transfers of Indirect Costs                                                                 |                | 7300-7399              | (1,455,513.00)            | 913,355.00        | (542,158.00)                    | (1,622,425.00)      | 940,756.00        | (681,669.00)                    | 25.7%                     |
| 9) TOTAL, EXPENDITURES                                                                                       |                |                        | 173,659,622.00            | 83,540,878.00     | 257,200,500.00                  | 160,186,153.00      | 234,781,498.00    | 394,967,651.00                  | 53.6%                     |
| C. EXCESS (DEFICIENCY) OF REVENUES<br>OVER EXPENDITURES BEFORE OTHER<br>FINANCING SOURCES AND USES (A5 - B9) |                |                        | 101,755,571.00            | 4,695,257.00      | 106,450,828.00                  | 112,729,070.00      | (177,916,000.00)  | (65,186,930.00)                 | -161.2%                   |
| D. OTHER FINANCING SOURCES/USES                                                                              |                |                        |                           |                   |                                 |                     |                   |                                 |                           |
| 1) Interfund Transfers                                                                                       |                |                        |                           |                   |                                 |                     |                   |                                 |                           |
| a) Transfers In                                                                                              |                | 8900-8929              | 600,000.00                | 0.00              | 600,000.00                      | 600,000.00          | 0.00              | 600,000.00                      | 0.0%                      |
| b) Transfers Out                                                                                             |                | 7600-7629              | 3,814,954.00              | 0.00              | 3,814,954.00                    | 3,814,954.00        | 0.00              | 3,814,954.00                    | 0.0%                      |
| 2) Other Sources/Uses                                                                                        |                |                        |                           |                   |                                 |                     |                   |                                 |                           |
| a) Sources                                                                                                   |                | 8930-8979              | 0.00                      | 0.00              | 0.00                            | 0.00                | 0.00              | 0.00                            | 0.0%                      |
| b) Uses                                                                                                      |                | 7630-7699              | 0.00                      | 0.00              | 0.00                            | 0.00                | 0.00              | 0.00                            | 0.0%                      |
| 3) Contributions                                                                                             |                | 8980-8999              | (35,916,469.00)           | 35,916,469.00     | 0.00                            | (35,916,469.00)     | 35,916,469.00     | 0.00                            | 0.0%                      |
| 4) TOTAL, OTHER FINANCING<br>SOURCES/USES                                                                    |                |                        | (39,131,423.00)           | 35,916,469.00     | (3,214,954.00)                  | (39,131,423.00)     | 35,916,469.00     | (3,214,954.00)                  | 0.0%                      |
| E. NET INCREASE (DECREASE) IN FUND<br>BALANCE (C + D4)                                                       |                |                        | 62,624,148.00             | 40,611,726.00     | 103,235,874.00                  | 73,597,647.00       | (141,999,531.00)  | (68,401,884.00)                 | -166.3%                   |
| F. FUND BALANCE, RESERVES                                                                                    |                |                        |                           |                   |                                 |                     |                   |                                 |                           |
| 1) Beginning Fund Balance                                                                                    |                |                        |                           |                   |                                 |                     |                   |                                 |                           |
| a) As of July 1 - Unaudited                                                                                  |                | 9791                   | 77,443,187.21             | 186,061,503.65    | 263,504,690.86                  | 140,067,335.21      | 226,673,229.65    | 366,740,564.86                  | 39.2%                     |